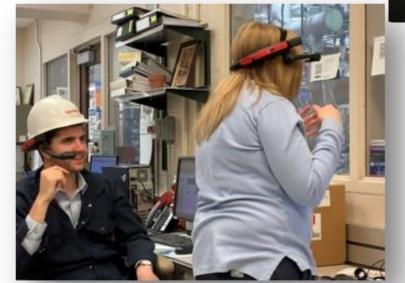

## **Remote Expert**

- Instantaneous video access to an expert anywhere on any device
- AR Screen annotation
- Low Bandwidth / High Latency Areas (30kbps)
- Hands Free