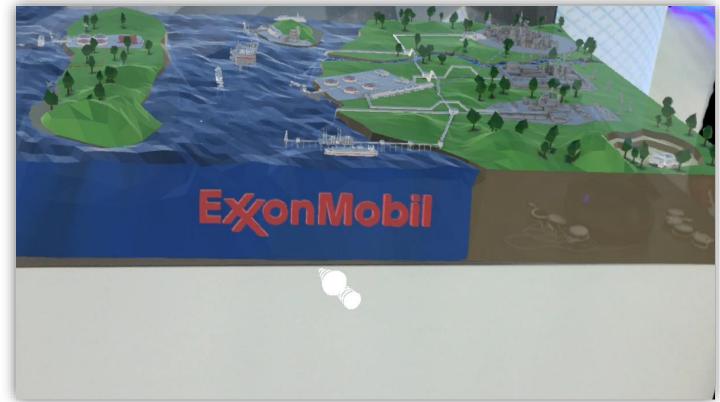

## **Trade Show**

- Target current and potential customers
- Learn about LNG and where ExxonMobil adds value
- Choose your own adventure
  - Select Ship
  - Select Offloading Facility
  - Select Destination
- Continue the conversation
- Memorable experience